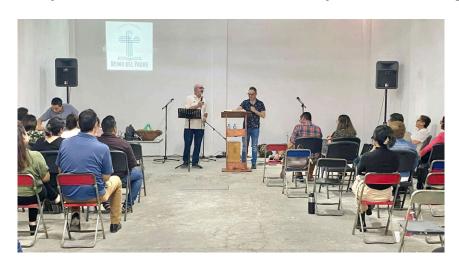

Regions Beyond Mexico and our work in Guadalajara continues to grow!

Christmas Season is yearly marked by leading the way in generosity! Our local kids' Christmas party served more than 140 young people directly connected to our food pantry. Carol and her team always amaze by leading the charge and using our church facility as the regional drop center where over 8,000 shoebox gifts are processed and delivered, in addition to 511 boxes that Revive families packed and donated.

One of the new and exciting outreaches in 2023, was our increased heart for Lame Deer and our work with Elisa Johnson who leads the Hope Church. Lame Deer is on the Northern Cheyenne Indian Reservation where we have a growing and active partnership!