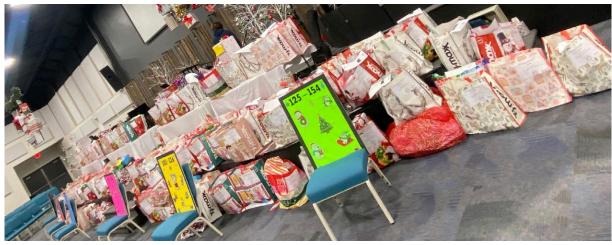

Regions Beyond Mexico and our work in Guadalajara continues to grow!

Christmas Season is yearly marked by leading the way in generosity! Our local kids' Christmas party served more than 140 young people directly connected to our food pantry. Carol and her team always amaze by leading the charge and using our church facility as the regional drop center where over 8,000 shoebox gifts are processed and delivered, in addition to 511 boxes that Revive families packed and donated.